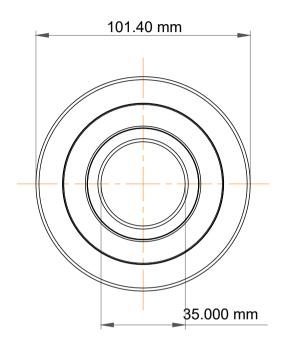

|             | Part Number | MG 307 FF 29, Mast Guide Bearings |
|-------------|-------------|-----------------------------------|
| s<br>,<br>r | Size        | 35.000 mm x 101.40 mm x 28.575 mm |
| е           | Brand       | TFL                               |