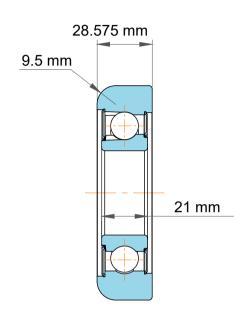

|             | Part Number | MG 307 FF 29, Mast Guide Bearings |
|-------------|-------------|-----------------------------------|
| s<br>,<br>r | Size        | 35.000 mm x 101.40 mm x 28.575 mm |
| е           | Brand       | TFL                               |