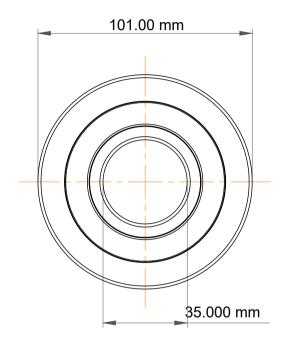

|   | Part Number | MG 307 FFB, Mast Guide Bearings   |
|---|-------------|-----------------------------------|
| S | Size        | 35.000 mm x 101.00 mm x 31.800 mm |
| ā | Brand       | TFL                               |