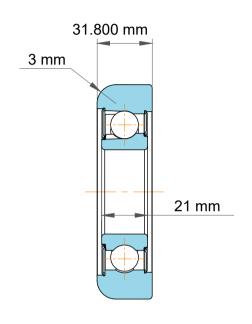

|   | Part Number | MG 307 FFB, Mast Guide Bearings   |
|---|-------------|-----------------------------------|
| S | Size        | 35.000 mm x 101.00 mm x 31.800 mm |
| ā | Brand       | TFL                               |