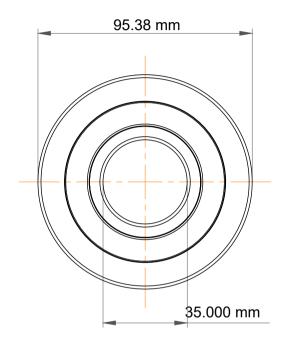

| ı                  | Part Number | Bearings                         |
|--------------------|-------------|----------------------------------|
| ,<br>es<br>i,<br>r | Size        | 35.000 mm x 95.38 mm x 25.300 mm |
| .e                 | Brand       | TFL                              |