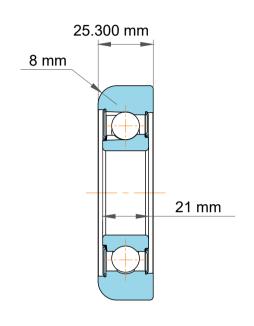

| ı                  | Part Number | Bearings                         |
|--------------------|-------------|----------------------------------|
| ,<br>es<br>i,<br>r | Size        | 35.000 mm x 95.38 mm x 25.300 mm |
| .e                 | Brand       | TFL                              |