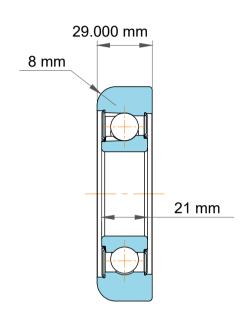

| !                  | Part Number | MG 307 FFD 6 Mast Guide Bearings |
|--------------------|-------------|----------------------------------|
| ,<br>es<br>i,<br>r | Size        | 35.000 mm x 98.50 mm x 29.000 mm |
| .e                 | Brand       | TFL                              |