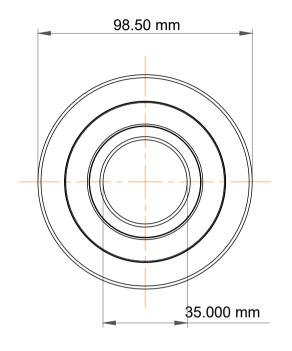

| !                  | Part Number | MG 307 FFD 6 Mast Guide Bearings |
|--------------------|-------------|----------------------------------|
| ,<br>es<br>i,<br>r | Size        | 35.000 mm x 98.50 mm x 29.000 mm |
| .e                 | Brand       | TFL                              |