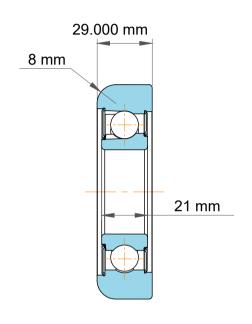

|             | Part Number | MG 307 FFD 7, Mast Guide Bearings |
|-------------|-------------|-----------------------------------|
| s<br>,<br>r | Size        | 35.000 mm x 99.00 mm x 29.000 mm  |
| е           | Brand       | TFL                               |