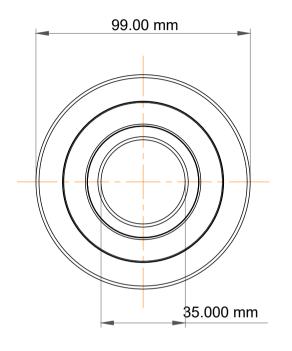

|             | Part Number | MG 307 FFD 7, Mast Guide Bearings |
|-------------|-------------|-----------------------------------|
| s<br>,<br>r | Size        | 35.000 mm x 99.00 mm x 29.000 mm  |
| е           | Brand       | TFL                               |