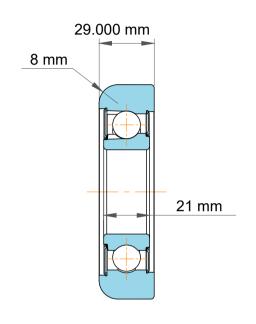

| 1                  | Part Number | MG 307 FFD 8 Mast Guide Bearings |
|--------------------|-------------|----------------------------------|
| ,<br>es<br>i,<br>r | Size        | 35.000 mm x 99.50 mm x 29.000 mm |
| e.                 | Brand       | TFL                              |