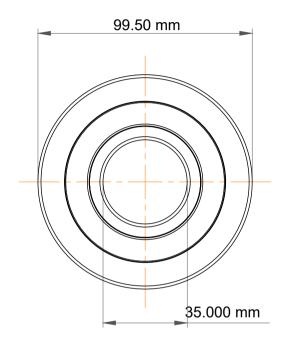

| 1                  | Part Number | MG 307 FFD 8 Mast Guide Bearings |
|--------------------|-------------|----------------------------------|
| ,<br>es<br>i,<br>r | Size        | 35.000 mm x 99.50 mm x 29.000 mm |
| e.                 | Brand       | TFL                              |