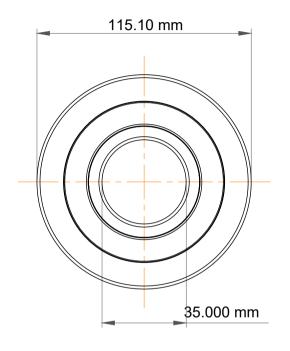

|   | Part Number | MG 307 FFKB, Mast Guide Bearings  |
|---|-------------|-----------------------------------|
| s | Size        | 35.000 mm x 115.10 mm x 28.000 mm |
| е | Brand       | TFL                               |