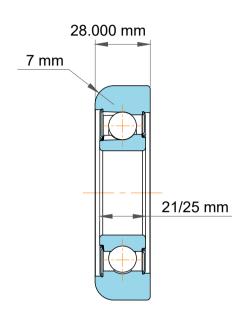

|   | Part Number | MG 307 FFKB, Mast Guide Bearings  |
|---|-------------|-----------------------------------|
| s | Size        | 35.000 mm x 115.10 mm x 28.000 mm |
| е | Brand       | TFL                               |