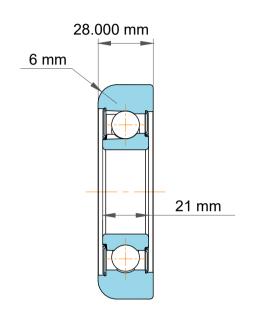

|   | Part Number | MG 307 FFN 1, Mast Guide Bearings |
|---|-------------|-----------------------------------|
| s | Size        | 35.000 mm x 109.00 mm x 28.000 mm |
| е | Brand       | TFL                               |