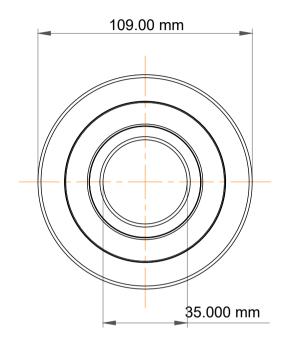

|   | Part Number | MG 307 FFN 1, Mast Guide Bearings |
|---|-------------|-----------------------------------|
| s | Size        | 35.000 mm x 109.00 mm x 28.000 mm |
| е | Brand       | TFL                               |