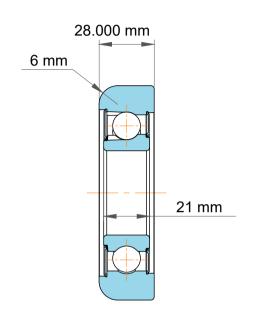

|   | Part Number | MG 307 FFN 10, Mast Guide<br>Bearings |
|---|-------------|---------------------------------------|
| s | Size        | 35.000 mm x 106.00 mm x 28.000 mm     |
| е | Brand       | TFL                                   |