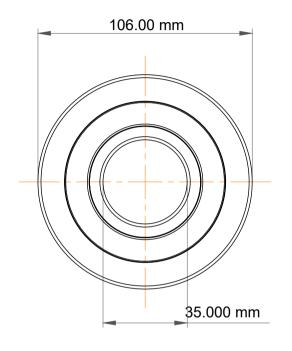

|   | Part Number | MG 307 FFN 10, Mast Guide<br>Bearings |
|---|-------------|---------------------------------------|
| s | Size        | 35.000 mm x 106.00 mm x 28.000 mm     |
| е | Brand       | TFL                                   |