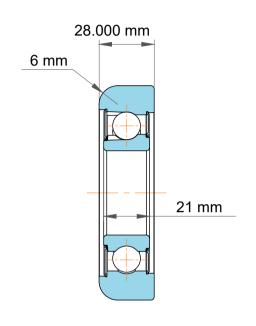

| Part Number | Bearings                         |
|-------------|----------------------------------|
| Size        | 35.000 mm x 94.50 mm x 28.000 mm |
| Brand       | TFL                              |