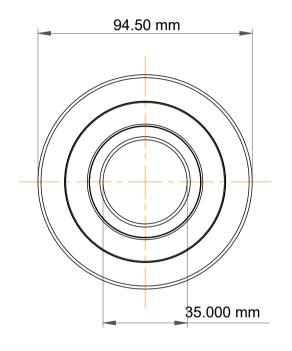

| Part Number | Bearings                         |
|-------------|----------------------------------|
| Size        | 35.000 mm x 94.50 mm x 28.000 mm |
| Brand       | TFL                              |