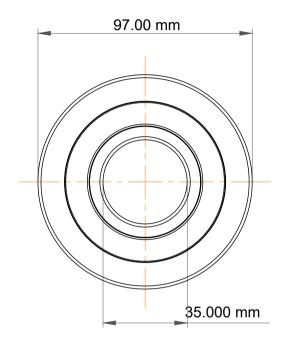

|   | Part Number | Bearings                         |
|---|-------------|----------------------------------|
| s | Size        | 35.000 mm x 97.00 mm x 28.000 mm |
| е | Brand       | TFL                              |