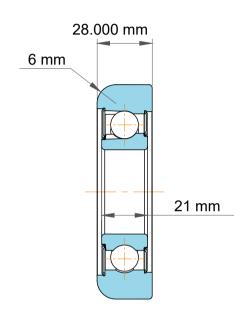

|   | Part Number | Bearings                         |
|---|-------------|----------------------------------|
| s | Size        | 35.000 mm x 97.00 mm x 28.000 mm |
| е | Brand       | TFL                              |