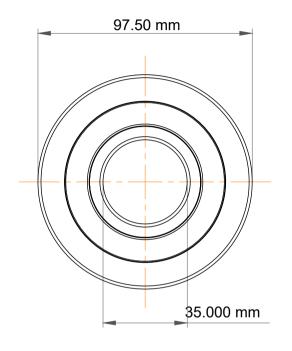

|   | Part Number | Bearings                         |
|---|-------------|----------------------------------|
| s | Size        | 35.000 mm x 97.50 mm x 28.000 mm |
| е | Brand       | TFL                              |