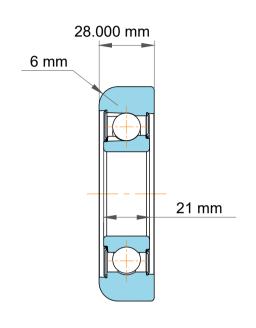

|   | Part Number | Bearings                         |
|---|-------------|----------------------------------|
| s | Size        | 35.000 mm x 97.50 mm x 28.000 mm |
| е | Brand       | TFL                              |