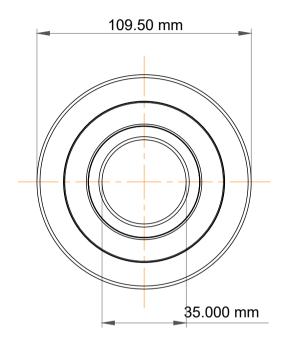

|   | Part Number | MG 307 FFN 2 Mast Guide Bearings  |
|---|-------------|-----------------------------------|
| s | Size        | 35.000 mm x 109.50 mm x 28.000 mm |
| е | Brand       | TFL                               |