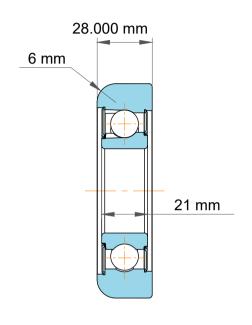

|   | Part Number | MG 307 FFN 2 Mast Guide Bearings  |
|---|-------------|-----------------------------------|
| s | Size        | 35.000 mm x 109.50 mm x 28.000 mm |
| е | Brand       | TFL                               |