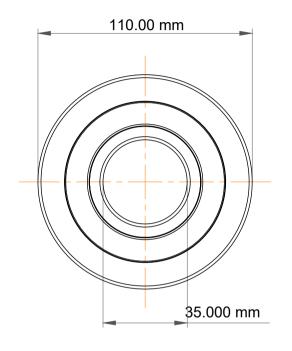

| 1                  | Part Number | MG 307 FFN 3 Mast Guide Bearings  |
|--------------------|-------------|-----------------------------------|
| ,<br>es<br>i,<br>r | Size        | 35.000 mm x 110.00 mm x 28.000 mm |
| e                  | Brand       | TFL                               |