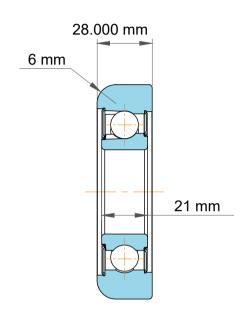

| 1                  | Part Number | MG 307 FFN 3 Mast Guide Bearings  |
|--------------------|-------------|-----------------------------------|
| ,<br>es<br>i,<br>r | Size        | 35.000 mm x 110.00 mm x 28.000 mm |
| e                  | Brand       | TFL                               |