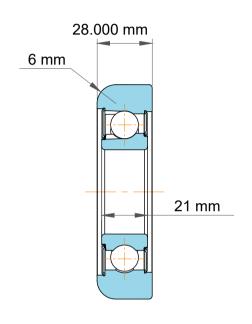

|             | Part Number | MG 307 FFN 4 Mast Guide Bearings  |
|-------------|-------------|-----------------------------------|
| s<br>,<br>r | Size        | 35.000 mm x 102.00 mm x 28.000 mm |
| е           | Brand       | TFL                               |