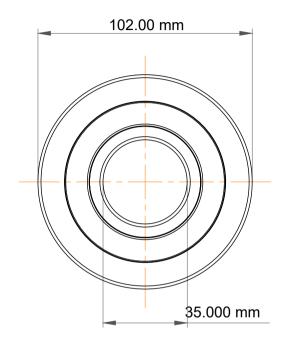

|             | Part Number | MG 307 FFN 4 Mast Guide Bearings  |
|-------------|-------------|-----------------------------------|
| s<br>,<br>r | Size        | 35.000 mm x 102.00 mm x 28.000 mm |
| е           | Brand       | TFL                               |