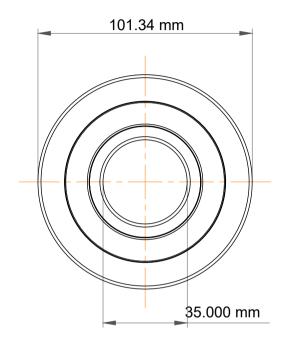

| Part Number | MG 307 FFP, Mast Guide Bearings   |
|-------------|-----------------------------------|
| Size        | 35.000 mm x 101.34 mm x 28.750 mm |
| Brand       | TFL                               |