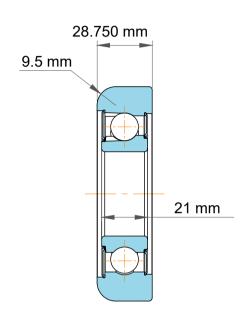

| Part Number | MG 307 FFP, Mast Guide Bearings   |
|-------------|-----------------------------------|
| Size        | 35.000 mm x 101.34 mm x 28.750 mm |
| Brand       | TFL                               |