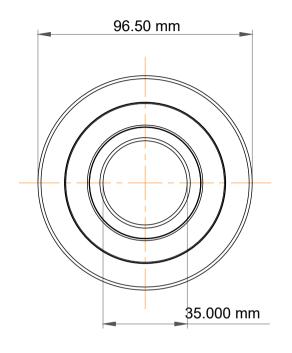

|             | Part Number | MG 307 FFT 3 Mast Guide Bearings |
|-------------|-------------|----------------------------------|
| s<br>,<br>r | Size        | 35.000 mm x 96.50 mm x 28.000 mm |
| е           | Brand       | TFL                              |