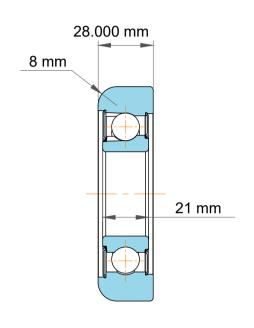

|             | Part Number | MG 307 FFT 3 Mast Guide Bearings |
|-------------|-------------|----------------------------------|
| s<br>,<br>r | Size        | 35.000 mm x 96.50 mm x 28.000 mm |
| е           | Brand       | TFL                              |