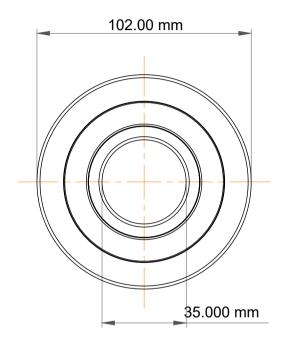

|   | Part Number | MG 307 FFTA, Mast Guide Bearings  |
|---|-------------|-----------------------------------|
| s | Size        | 35.000 mm x 102.00 mm x 25.000 mm |
| 9 | Brand       | TFL                               |