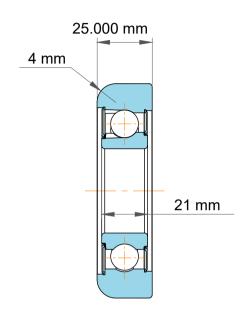

|   | Part Number | MG 307 FFTA, Mast Guide Bearings  |
|---|-------------|-----------------------------------|
| s | Size        | 35.000 mm x 102.00 mm x 25.000 mm |
| 9 | Brand       | TFL                               |