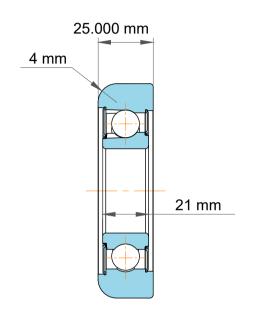

|             | Part Number | MG 307 FFTB, Mast Guide Bearings  |
|-------------|-------------|-----------------------------------|
| s<br>,<br>r | Size        | 35.000 mm x 102.50 mm x 25.000 mm |
| е           | Brand       | TFL                               |