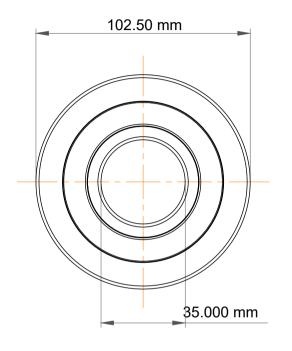

|             | Part Number | MG 307 FFTB, Mast Guide Bearings  |
|-------------|-------------|-----------------------------------|
| s<br>,<br>r | Size        | 35.000 mm x 102.50 mm x 25.000 mm |
| е           | Brand       | TFL                               |