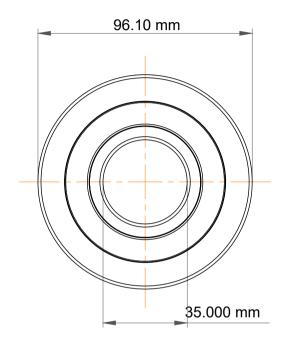

|             | Part Number | MG 307 FFTT, Mast Guide Bearings |
|-------------|-------------|----------------------------------|
| s<br>,<br>r | Size        | 35.000 mm x 96.10 mm x 25.000 mm |
| е           | Brand       | TFL                              |