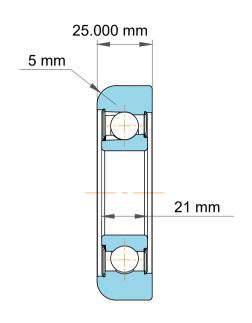

|             | Part Number | MG 307 FFTT, Mast Guide Bearings |
|-------------|-------------|----------------------------------|
| s<br>,<br>r | Size        | 35.000 mm x 96.10 mm x 25.000 mm |
| е           | Brand       | TFL                              |