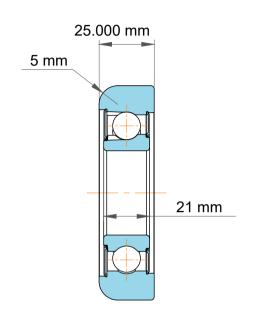

|   | Part Number | Bearings                         |
|---|-------------|----------------------------------|
| s | Size        | 35.000 mm x 96.70 mm x 25.000 mm |
| е | Brand       | TFL                              |