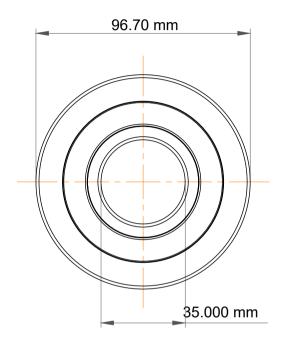

|   | Part Number | Bearings                         |
|---|-------------|----------------------------------|
| s | Size        | 35.000 mm x 96.70 mm x 25.000 mm |
| е | Brand       | TFL                              |