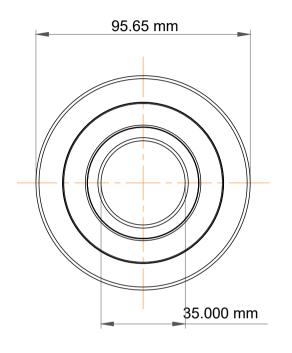

| Part Number | Bearings                         |
|-------------|----------------------------------|
| Size        | 35.000 mm x 95.65 mm x 25.000 mm |
| Brand       | TFL                              |