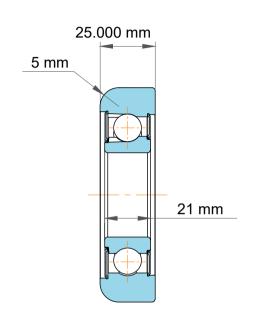

| Part Number | Bearings                         |
|-------------|----------------------------------|
| Size        | 35.000 mm x 95.65 mm x 25.000 mm |
| Brand       | TFL                              |