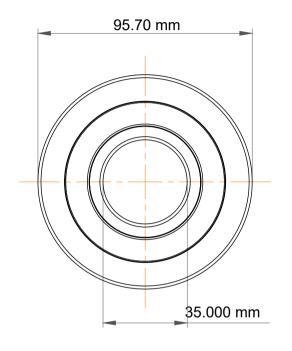

|             | Part Number | MG 307 FFWK, Mast Guide Bearings |
|-------------|-------------|----------------------------------|
| s<br>,<br>r | Size        | 35.000 mm x 95.70 mm x 28.000 mm |
| е           | Brand       | TFL                              |