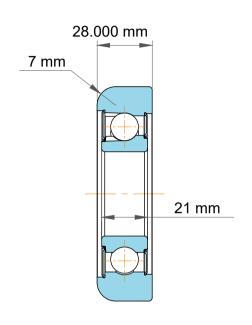

|             | Part Number | MG 307 FFWK, Mast Guide Bearings |
|-------------|-------------|----------------------------------|
| s<br>,<br>r | Size        | 35.000 mm x 95.70 mm x 28.000 mm |
| е           | Brand       | TFL                              |