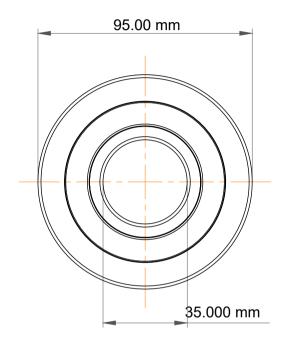

|   | Part Number | MG 307 FFWX, Mast Guide Bearings |
|---|-------------|----------------------------------|
| s | Size        | 35.000 mm x 95.00 mm x 28.000 mm |
| е | Brand       | TFL                              |