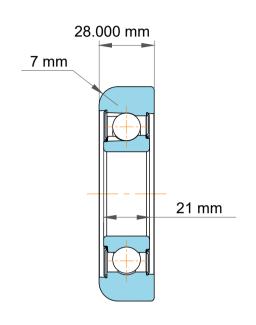

|   | Part Number | MG 307 FFWX, Mast Guide Bearings |
|---|-------------|----------------------------------|
| s | Size        | 35.000 mm x 95.00 mm x 28.000 mm |
| е | Brand       | TFL                              |