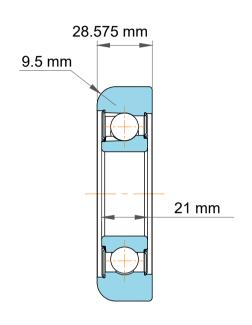

|   | Part Number | MG 307 FFZ, Mast Guide Bearings   |
|---|-------------|-----------------------------------|
| s | Size        | 35.000 mm x 101.42 mm x 28.575 mm |
| е | Brand       | TFL                               |