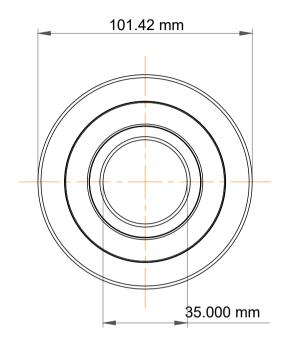

|   | Part Number | MG 307 FFZ, Mast Guide Bearings   |
|---|-------------|-----------------------------------|
| s | Size        | 35.000 mm x 101.42 mm x 28.575 mm |
| е | Brand       | TFL                               |