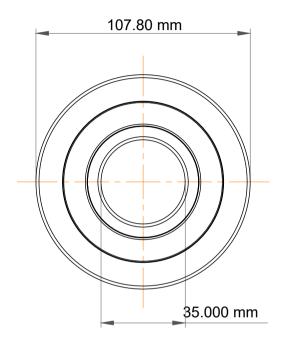

|   | Part Number | MG 307 KK 1, Mast Guide Bearings  |
|---|-------------|-----------------------------------|
| s | Size        | 35.000 mm x 107.80 mm x 31.000 mm |
| е | Brand       | TFL                               |