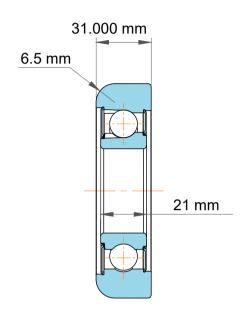

|   | Part Number | MG 307 KK 1, Mast Guide Bearings  |
|---|-------------|-----------------------------------|
| s | Size        | 35.000 mm x 107.80 mm x 31.000 mm |
| е | Brand       | TFL                               |