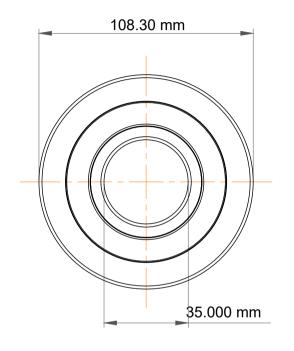

|   | Part Number | MG 307 KK 2 Mast Guide Bearings   |
|---|-------------|-----------------------------------|
| s | Size        | 35.000 mm x 108.30 mm x 31.000 mm |
| е | Brand       | TFL                               |