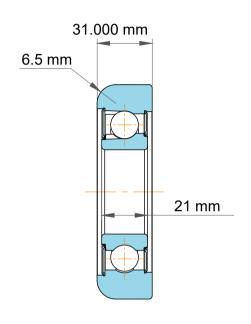

|   | Part Number | MG 307 KK 2 Mast Guide Bearings   |
|---|-------------|-----------------------------------|
| s | Size        | 35.000 mm x 108.30 mm x 31.000 mm |
| е | Brand       | TFL                               |