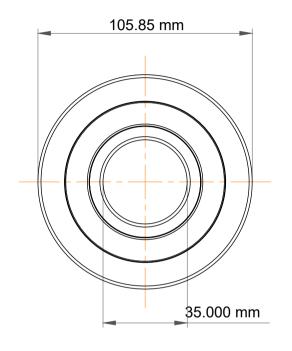

|             | Part Number | MG 307 KN 1, Mast Guide Bearings  |
|-------------|-------------|-----------------------------------|
| s<br>,<br>r | Size        | 35.000 mm x 105.85 mm x 25.000 mm |
| е           | Brand       | TFL                               |