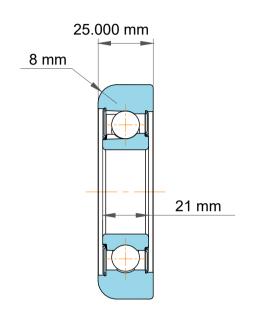

|             | Part Number | MG 307 KN 1, Mast Guide Bearings  |
|-------------|-------------|-----------------------------------|
| s<br>,<br>r | Size        | 35.000 mm x 105.85 mm x 25.000 mm |
| е           | Brand       | TFL                               |