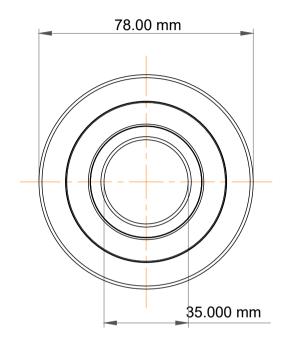

|             | Part Number | MG 307 RB 1, Mast Guide Bearings |
|-------------|-------------|----------------------------------|
| s<br>,<br>r | Size        | 35.000 mm x 78.00 mm x 23.000 mm |
| е           | Brand       | TFL                              |