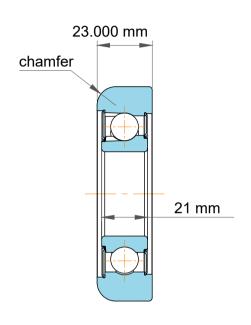

|             | Part Number | MG 307 RB 1, Mast Guide Bearings |
|-------------|-------------|----------------------------------|
| s<br>,<br>r | Size        | 35.000 mm x 78.00 mm x 23.000 mm |
| е           | Brand       | TFL                              |