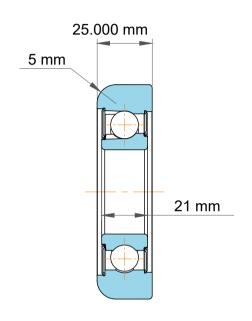

| 1                  | Part Number | MG 307 T 14 Mast Guide Bearings  |
|--------------------|-------------|----------------------------------|
| ,<br>es<br>i,<br>r | Size        | 35.000 mm x 93.30 mm x 25.000 mm |
| e.                 | Brand       | TFL                              |