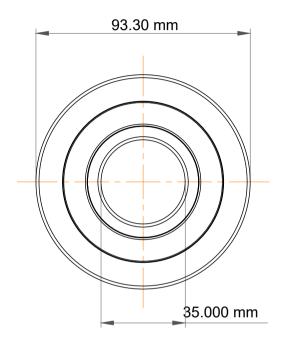

| 1                  | Part Number | MG 307 T 14 Mast Guide Bearings  |
|--------------------|-------------|----------------------------------|
| ,<br>es<br>i,<br>r | Size        | 35.000 mm x 93.30 mm x 25.000 mm |
| e.                 | Brand       | TFL                              |