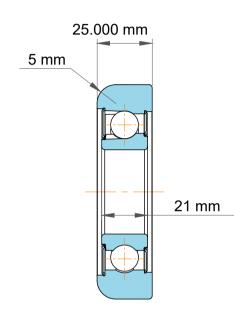

|   | Part Number | MG 307 T 5 Mast Guide Bearings    |
|---|-------------|-----------------------------------|
| s | Size        | 35.000 mm x 108.60 mm x 25.000 mm |
| е | Brand       | TFL                               |