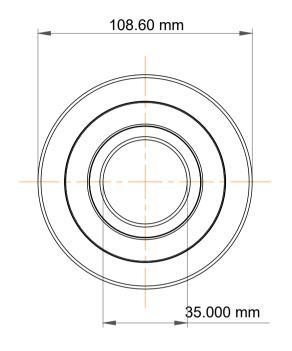

|   | Part Number | MG 307 T 5 Mast Guide Bearings    |
|---|-------------|-----------------------------------|
| s | Size        | 35.000 mm x 108.60 mm x 25.000 mm |
| е | Brand       | TFL                               |