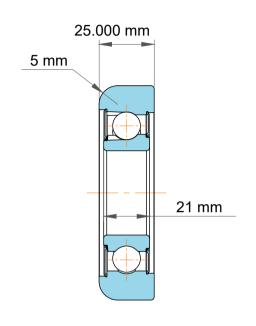

|   | Part Number | MG 307 T 7, Mast Guide Bearings   |
|---|-------------|-----------------------------------|
| s | Size        | 35.000 mm x 107.80 mm x 25.000 mm |
| е | Brand       | TFL                               |