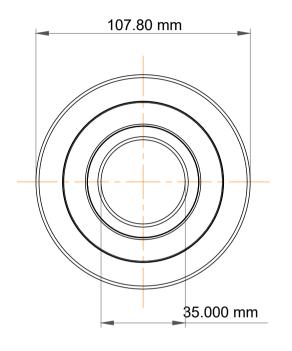

|   | Part Number | MG 307 T 7, Mast Guide Bearings   |
|---|-------------|-----------------------------------|
| s | Size        | 35.000 mm x 107.80 mm x 25.000 mm |
| е | Brand       | TFL                               |