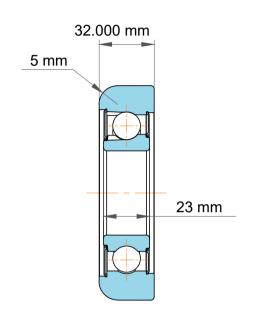

|             | Part Number | MG 308 FFN 2 Mast Guide Bearings  |
|-------------|-------------|-----------------------------------|
| s<br>,<br>r | Size        | 40.000 mm x 115.40 mm x 32.000 mm |
| е           | Brand       | TFL                               |