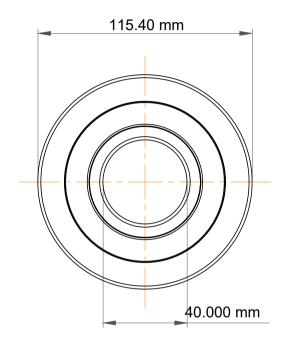

|             | Part Number | MG 308 FFN 2 Mast Guide Bearings  |
|-------------|-------------|-----------------------------------|
| s<br>,<br>r | Size        | 40.000 mm x 115.40 mm x 32.000 mm |
| е           | Brand       | TFL                               |