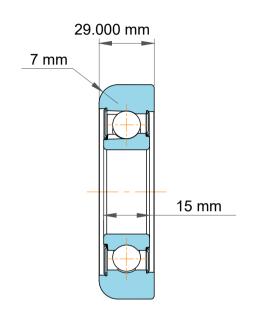

|   | Part Number | MG 33mm 1, Mast Guide Bearings   |
|---|-------------|----------------------------------|
| s | Size        | 33.000 mm x 88.60 mm x 29.000 mm |
| е | Brand       | TFL                              |