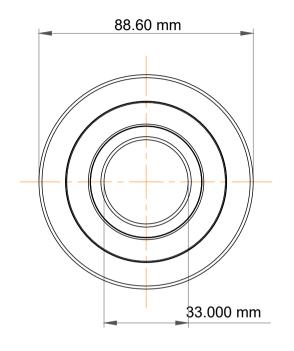

|   | Part Number | MG 33mm 1, Mast Guide Bearings   |
|---|-------------|----------------------------------|
| s | Size        | 33.000 mm x 88.60 mm x 29.000 mm |
| е | Brand       | TFL                              |