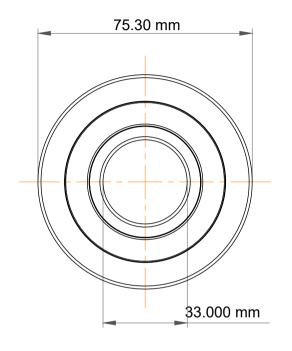

|             | Part Number | MG 33mm 2 Mast Guide Bearings    |
|-------------|-------------|----------------------------------|
| s<br>,<br>r | Size        | 33.000 mm x 75.30 mm x 24.000 mm |
| е           | Brand       | TFL                              |