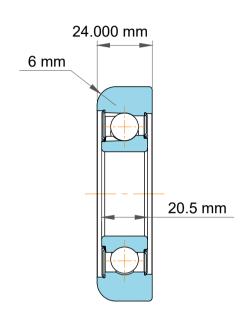

|             | Part Number | MG 33mm 2 Mast Guide Bearings    |
|-------------|-------------|----------------------------------|
| s<br>,<br>r | Size        | 33.000 mm x 75.30 mm x 24.000 mm |
| е           | Brand       | TFL                              |