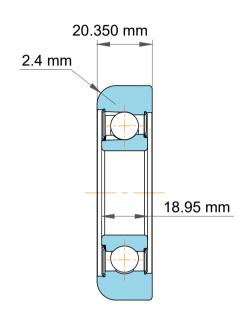

| 1                  | Part Number | MG 35mm 80 Mast Guide Bearings   |
|--------------------|-------------|----------------------------------|
| ,<br>es<br>i,<br>r | Size        | 34.950 mm x 80.00 mm x 20.350 mm |
| e.                 | Brand       | TFL                              |