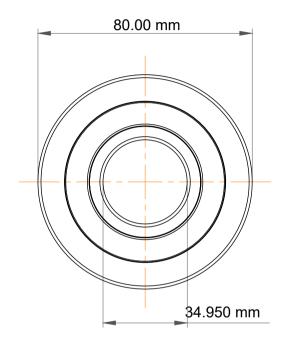

| 1                  | Part Number | MG 35mm 80 Mast Guide Bearings   |
|--------------------|-------------|----------------------------------|
| ,<br>es<br>i,<br>r | Size        | 34.950 mm x 80.00 mm x 20.350 mm |
| e.                 | Brand       | TFL                              |