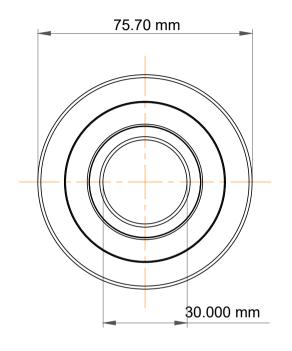

|   | Part Number | MG 5206 AC 3 Mast Guide Bearings |
|---|-------------|----------------------------------|
| 6 | Size        | 30.000 mm x 75.70 mm x 28.500 mm |
| • | Brand       | TFL                              |