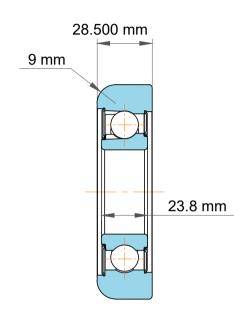

|   | Part Number | MG 5206 AC 3 Mast Guide Bearings |
|---|-------------|----------------------------------|
| 6 | Size        | 30.000 mm x 75.70 mm x 28.500 mm |
| • | Brand       | TFL                              |