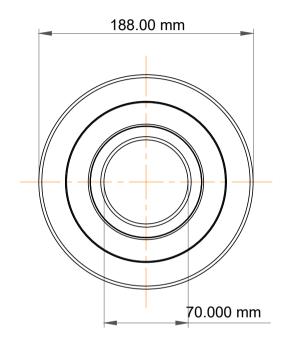

|   | Part Number | MG 5214 R 1, Mast Guide Bearings  |
|---|-------------|-----------------------------------|
| s | Size        | 70.000 mm x 188.00 mm x 52.000 mm |
| е | Brand       | TFL                               |