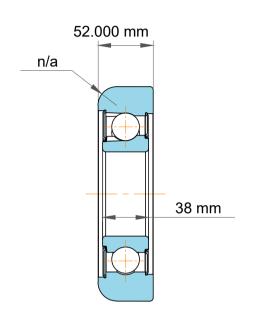

|   | Part Number | MG 5214 R 1, Mast Guide Bearings  |
|---|-------------|-----------------------------------|
| s | Size        | 70.000 mm x 188.00 mm x 52.000 mm |
| е | Brand       | TFL                               |