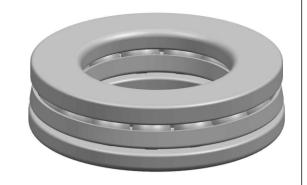

|   | Part Number | 1002, Metric Single Direction Thrust Ball Bearing |
|---|-------------|---------------------------------------------------|
| s | Size        | 15 mm x 31 mm x 12 mm                             |
| е | Brand       | TFL                                               |