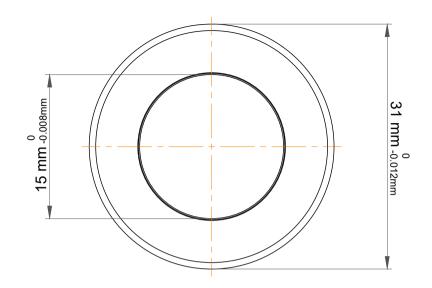

|   | Part Number | 1002, Metric Single Direction Thrust Ball Bearing |
|---|-------------|---------------------------------------------------|
| s | Size        | 15 mm x 31 mm x 12 mm                             |
| е | Brand       | TFL                                               |