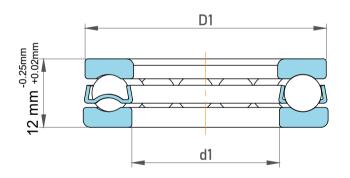

|   | Part Number | 1002, Metric Single Direction Thrust Ball Bearing |
|---|-------------|---------------------------------------------------|
| s | Size        | 15 mm x 31 mm x 12 mm                             |
| е | Brand       | TFL                                               |