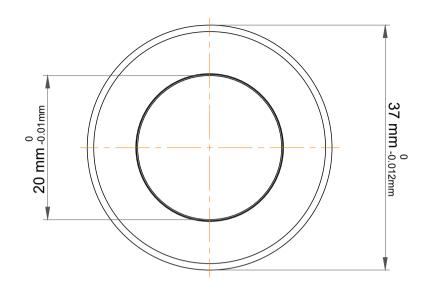

| 1                  | Part Number | 1004, Metric Single Direction Thrust Ball Bearing |
|--------------------|-------------|---------------------------------------------------|
| ,<br>es<br>s,<br>r | Size        | 20 mm x 37 mm x 12 mm                             |
| le                 | Brand       | TFL                                               |