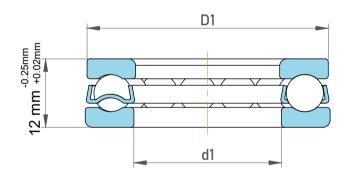

| 1                  | Part Number | 1004, Metric Single Direction Thrust Ball Bearing |
|--------------------|-------------|---------------------------------------------------|
| ,<br>es<br>s,<br>r | Size        | 20 mm x 37 mm x 12 mm                             |
| le                 | Brand       | TFL                                               |