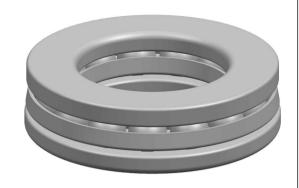

| 1                  | Part Number | 1004, Metric Single Direction Thrust Ball Bearing |
|--------------------|-------------|---------------------------------------------------|
| ,<br>es<br>s,<br>r | Size        | 20 mm x 37 mm x 12 mm                             |
| le                 | Brand       | TFL                                               |