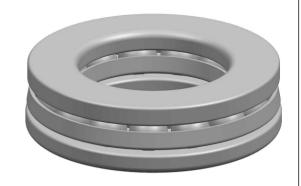

| 1                  | Part Number | 1005, Metric Single Direction Thrust Ball Bearing |
|--------------------|-------------|---------------------------------------------------|
| ,<br>es<br>i,<br>r | Size        | 25 mm x 45 mm x 14 mm                             |
| .e                 | Brand       | TFL                                               |