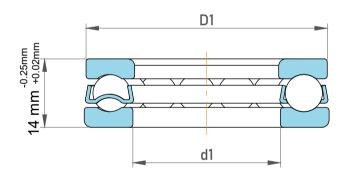

| 1                  | Part Number | 1005, Metric Single Direction Thrust Ball Bearing |
|--------------------|-------------|---------------------------------------------------|
| ,<br>es<br>i,<br>r | Size        | 25 mm x 45 mm x 14 mm                             |
| .e                 | Brand       | TFL                                               |