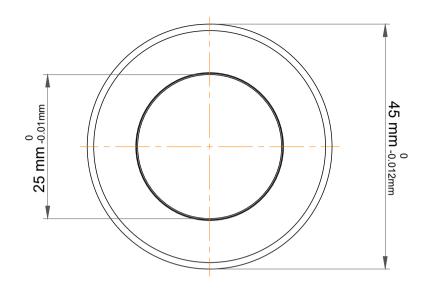

| 1                  | Part Number | 1005, Metric Single Direction Thrust Ball Bearing |
|--------------------|-------------|---------------------------------------------------|
| ,<br>es<br>i,<br>r | Size        | 25 mm x 45 mm x 14 mm                             |
| .e                 | Brand       | TFL                                               |