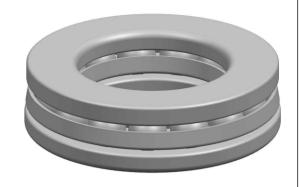

| )                  | Part Number | 1006, Metric Single Direction Thrust<br>Ball Bearing |
|--------------------|-------------|------------------------------------------------------|
| ,<br>es<br>i,<br>r | Size        | 30 mm x 50 mm x 14 mm                                |
| e                  | Brand       | TFL                                                  |