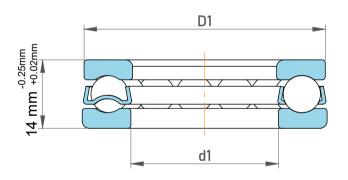

| )                  | Part Number | 1006, Metric Single Direction Thrust<br>Ball Bearing |
|--------------------|-------------|------------------------------------------------------|
| ,<br>es<br>i,<br>r | Size        | 30 mm x 50 mm x 14 mm                                |
| e                  | Brand       | TFL                                                  |