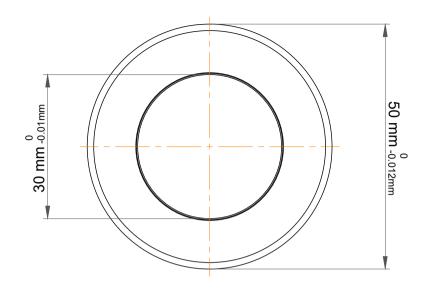

| )                  | Part Number | 1006, Metric Single Direction Thrust<br>Ball Bearing |
|--------------------|-------------|------------------------------------------------------|
| ,<br>es<br>i,<br>r | Size        | 30 mm x 50 mm x 14 mm                                |
| e                  | Brand       | TFL                                                  |