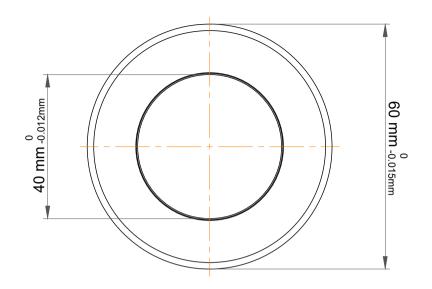

| 1                  | Part Number | Ball Bearing          |
|--------------------|-------------|-----------------------|
| ,<br>es<br>i,<br>r | Size        | 40 mm x 60 mm x 16 mm |
| .e                 | Brand       | TFL                   |