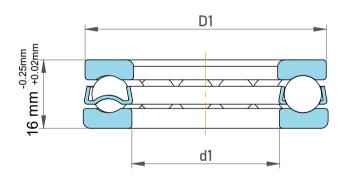

| 1                  | Part Number | Ball Bearing          |
|--------------------|-------------|-----------------------|
| ,<br>es<br>i,<br>r | Size        | 40 mm x 60 mm x 16 mm |
| .e                 | Brand       | TFL                   |