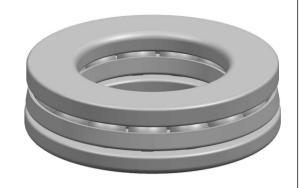

| 1                  | Part Number | Ball Bearing          |
|--------------------|-------------|-----------------------|
| ,<br>es<br>i,<br>r | Size        | 40 mm x 60 mm x 16 mm |
| .e                 | Brand       | TFL                   |