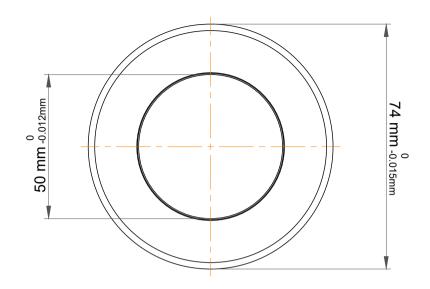

| 1             | Part Number | 1010, Metric Single Direction Thrust<br>Ball Bearing |
|---------------|-------------|------------------------------------------------------|
| es<br>i,<br>r | Size        | 50 mm x 74 mm x 18 mm                                |
|               | Brand       | TFL                                                  |