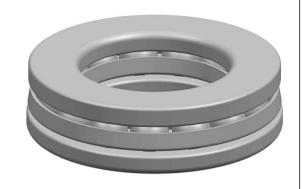

| 1             | Part Number | 1010, Metric Single Direction Thrust<br>Ball Bearing |
|---------------|-------------|------------------------------------------------------|
| es<br>i,<br>r | Size        | 50 mm x 74 mm x 18 mm                                |
|               | Brand       | TFL                                                  |