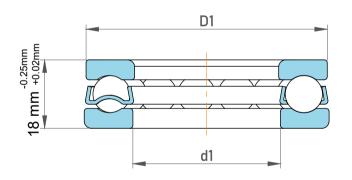

| 1             | Part Number | 1010, Metric Single Direction Thrust<br>Ball Bearing |
|---------------|-------------|------------------------------------------------------|
| es<br>i,<br>r | Size        | 50 mm x 74 mm x 18 mm                                |
|               | Brand       | TFL                                                  |