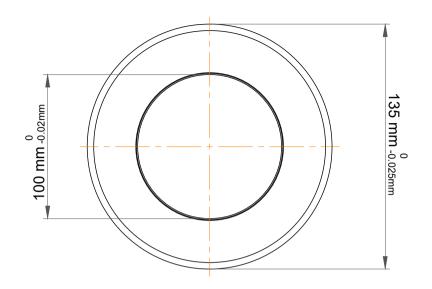

| l                  | Part Number | 1020, Metric Single Direction Thrust<br>Ball Bearing |
|--------------------|-------------|------------------------------------------------------|
| ,<br>es<br>i,<br>r | Size        | 100 mm x 135 mm x 25 mm                              |
| .e                 | Brand       | TFL                                                  |