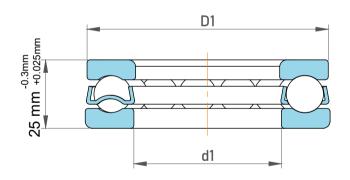

| l                  | Part Number | 1020, Metric Single Direction Thrust<br>Ball Bearing |
|--------------------|-------------|------------------------------------------------------|
| ,<br>es<br>i,<br>r | Size        | 100 mm x 135 mm x 25 mm                              |
| .e                 | Brand       | TFL                                                  |