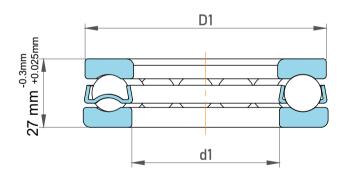

|   | Part Number | Ball Bearing            |
|---|-------------|-------------------------|
| s | Size        | 120 mm x 160 mm x 27 mm |
| е | Brand       | TFL                     |