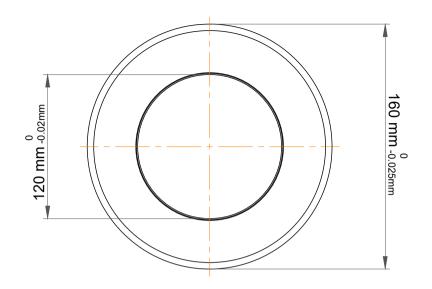

|   | Part Number | Ball Bearing            |
|---|-------------|-------------------------|
| s | Size        | 120 mm x 160 mm x 27 mm |
| е | Brand       | TFL                     |