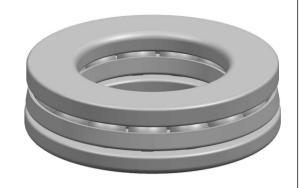

|   | Part Number | Ball Bearing            |
|---|-------------|-------------------------|
| s | Size        | 120 mm x 160 mm x 27 mm |
| е | Brand       | TFL                     |