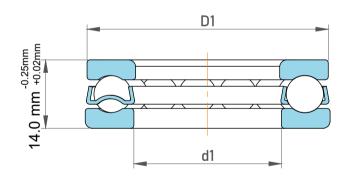

| l             | Part Number | 1102, Metric Single Direction Thrust<br>Ball Bearing |
|---------------|-------------|------------------------------------------------------|
| ss<br>i,<br>r | Size        | 15 mm x 35 mm x 14.0 mm                              |
|               | Brand       | TFL                                                  |