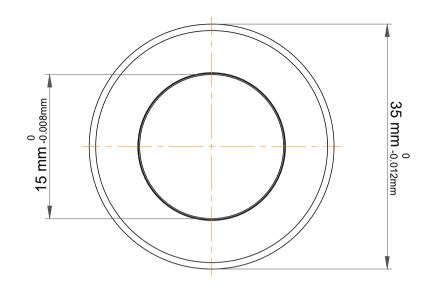

| l             | Part Number | 1102, Metric Single Direction Thrust<br>Ball Bearing |
|---------------|-------------|------------------------------------------------------|
| ss<br>i,<br>r | Size        | 15 mm x 35 mm x 14.0 mm                              |
|               | Brand       | TFL                                                  |