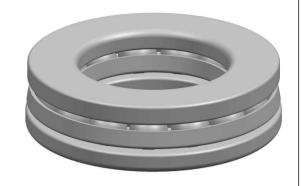

| l             | Part Number | 1102, Metric Single Direction Thrust<br>Ball Bearing |
|---------------|-------------|------------------------------------------------------|
| ss<br>i,<br>r | Size        | 15 mm x 35 mm x 14.0 mm                              |
|               | Brand       | TFL                                                  |