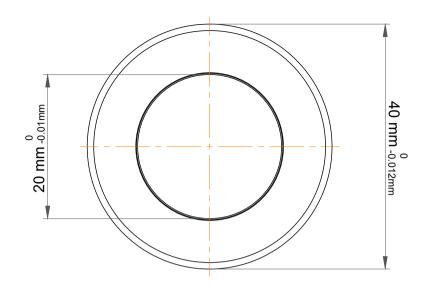

|        | Part Number | 1104, Metric Single Direction Thrust<br>Ball Bearing |
|--------|-------------|------------------------------------------------------|
| r<br>e | Size        | 20 mm x 40 mm x 14.0 mm                              |
|        | Brand       | TFL                                                  |