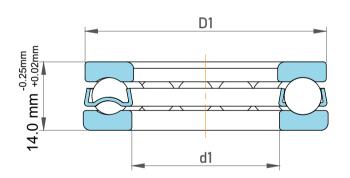

|        | Part Number | 1104, Metric Single Direction Thrust<br>Ball Bearing |
|--------|-------------|------------------------------------------------------|
| r<br>e | Size        | 20 mm x 40 mm x 14.0 mm                              |
|        | Brand       | TFL                                                  |