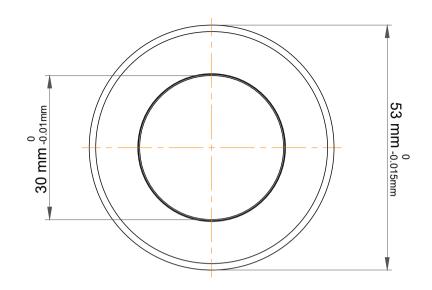

| n<br>, es<br>, r<br>le | Part Number | 1106, Metric Single Direction Thrust<br>Ball Bearing |
|------------------------|-------------|------------------------------------------------------|
|                        | Size        | 30 mm x 53 mm x 15.5 mm                              |
|                        | Brand       | TFL                                                  |