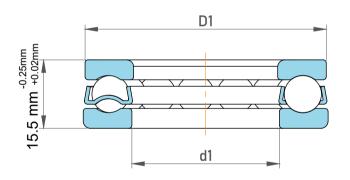

| n<br>, es<br>, r<br>le | Part Number | 1106, Metric Single Direction Thrust<br>Ball Bearing |
|------------------------|-------------|------------------------------------------------------|
|                        | Size        | 30 mm x 53 mm x 15.5 mm                              |
|                        | Brand       | TFL                                                  |