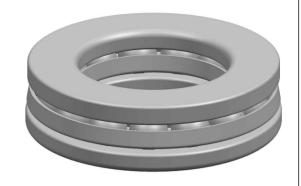

| n<br>, es<br>, r<br>le | Part Number | 1106, Metric Single Direction Thrust<br>Ball Bearing |
|------------------------|-------------|------------------------------------------------------|
|                        | Size        | 30 mm x 53 mm x 15.5 mm                              |
|                        | Brand       | TFL                                                  |