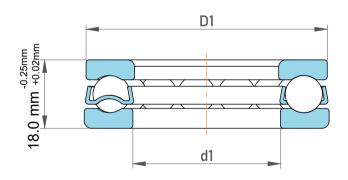

|             | Part Number | 1107, Metric Single Direction Thrust Ball Bearing |
|-------------|-------------|---------------------------------------------------|
| s<br>,<br>r | Size        | 35 mm x 62 mm x 18.0 mm                           |
| e           | Brand       | TFL                                               |