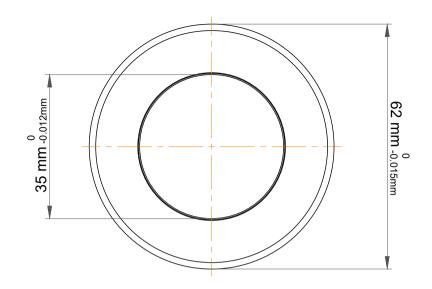

|             | Part Number | 1107, Metric Single Direction Thrust Ball Bearing |
|-------------|-------------|---------------------------------------------------|
| s<br>,<br>r | Size        | 35 mm x 62 mm x 18.0 mm                           |
| e           | Brand       | TFL                                               |