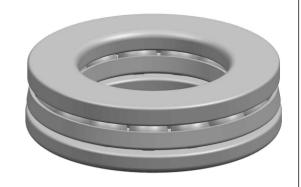

|             | Part Number | 1107, Metric Single Direction Thrust Ball Bearing |
|-------------|-------------|---------------------------------------------------|
| s<br>,<br>r | Size        | 35 mm x 62 mm x 18.0 mm                           |
| e           | Brand       | TFL                                               |